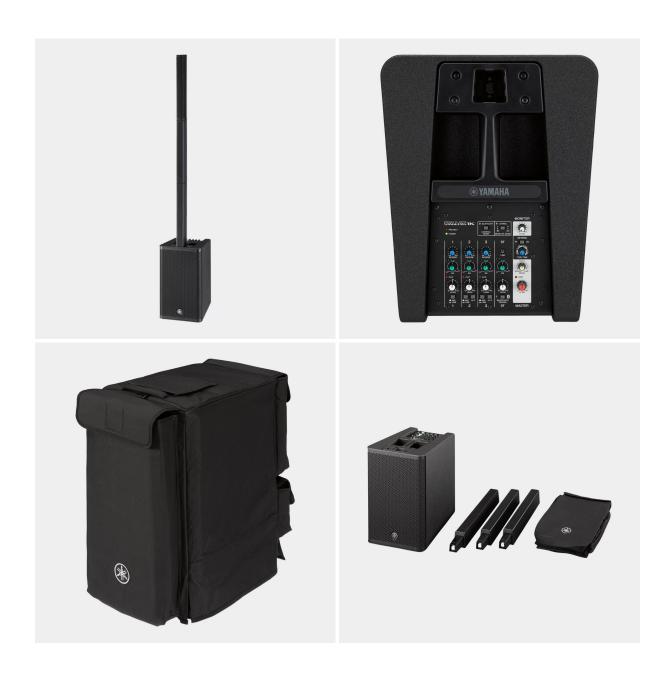

### **Specifications:**

- Type: Powered subwoofer with a line array speaker
- Power Output: 1000W
- Bass Boost: Yes
- Bluetooth: Bluetooth Ver.5.0, A2DP (SBC, AAC)
- Inputs: 3 mono mic/line + 1 stereo line/2 mono line
- Outputs: 1 Link out, 1 Monitior out
- Power Consumption: 25 W (Idle), 85 W (1/8 power)
- Dimensions: System: 334 x 2,000 x 418 mm (maximum), Line array speaker: 67 x 582 x 86 mm, Powered subwoofer: 334 x 550 x 418 mm, Spacer: 67 x 555 x 86 mm (each)
- Weight: System: 23.0kg (maximum), Line Array Speaker: 1.8kg, Powered Subwoofer: 20.0kg, Spacer: 0.6kg (each)