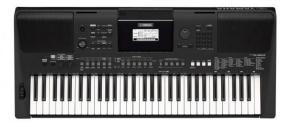

# Yamaha Portable Keyboard With Adaptor PSR-E463

Model No: Y-PSR-E463

#### **Specifications:**

- Type: Yamaha Portable Keyboard With Adaptor
- Control Interface Keyboard Number Of Keys: 63 Keys
- SD Card/USB Slot: USB Slot
- Voices Polyphony Number of Polyphony (Max.): 48-note polyphony