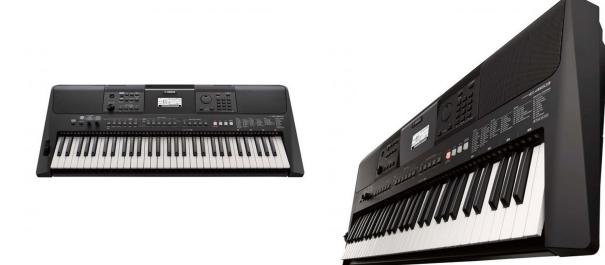

# Yamaha Portable Keyboard With Adaptor PSR-E463

Model No: Y-PSR-E463

#### **Specifications:**

- Type: Yamaha Portable Keyboard With Adaptor
- Control Interface Keyboard Number Of Keys: 63 Keys
- SD Card/USB Slot: USB Slot
- Voices Polyphony Number of Polyphony (Max.): 48-note polyphony