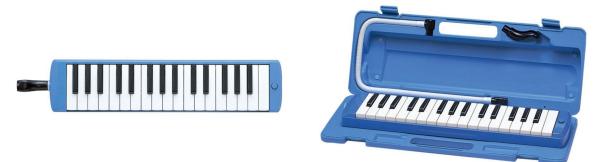

## Yamaha 32Key Pianica P-32D

Model No: Y-P32D

# **Specifications:**

- :Type: Yamaha 32Key Melodica
- :Model: P-32D
- :Control Interface Keyboard Number Of Keys: 32 Keys
- :Dimensions: 17.8 x 6.7 x 2.5 inches
- :Weight: 1.43lbs (650g)

Date: 2025-08-27 04:18