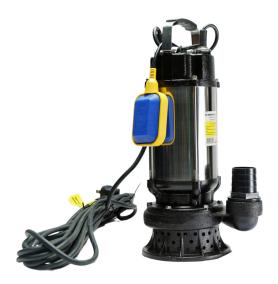

## Singer Submersible Pump 65Ft, 2.0HP

Model No: WP-SS-2SUB2-S

## **Specifications:**

• Type: Submersible Pumps

• Motor (HP): 2 • Total Head: 65 ft • Pipe Dimension: 2" Capacity (gln/h): 6000Phase: Single

Date: 2025-05-01 12:26