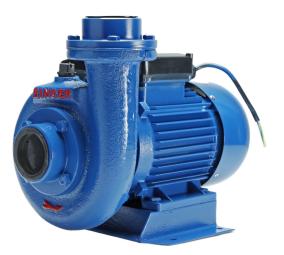

## Singer Water Pump - 80Ft, 2" X 2", 2.0HP

Model No: WP-CH200-S

- Type: Domestic Pumps
- Motor (HP): 2
- Total Head: 75 ft
- Suction Lift: 25 ft
- Pipe Dimension: 2" X 2"
- Capacity (gln/h): 4700
- Phase: Single

Date: 2025-05-01 12:29