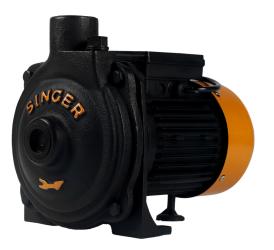

## Singer Water Pump - 75Ft, 1" X 1", 0.75HP

Model No: WP-CH175-S

- Type: Domestic Pumps
- Motor (HP): 0.75
- Total Head: 75 ft
- Suction Lift: 25 ft
- Pipe Dimension: 1" X 1"
- Capacity (gln/h): 1500
- Phase: Single

Date: 2025-08-31 01:06