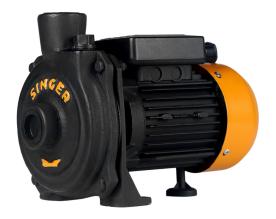

## Singer Water Pump - 60Ft, 1" X 1", 0.5HP

Model No: WP-CH150-S

# **Specifications:**

• Type: Domestic Pumps

Motor (HP): 0.5Total Head: 60 ftSuction Lift: 25 ft

Pipe Dimension: 1" X 1"Capacity (gln/h): 1400

• Phase: Single

Date: 2025-08-25 21:51