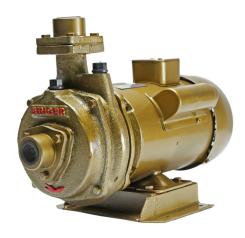

## Singer Water Pump WP-CH-2-TI-S - 145Ft, 1" X1", 2.0HP

Model No: WP-CH-2-TI-S

# **Specifications:**

• Type: Domestic Pumps

Motor (HP): 2Total Head: 145 ftSuction Lift: 25 ft

Pipe Dimension: 1" x 1"Capacity (gln/h): 1700

• Phase: Single

Date: 2025-07-16 17:55