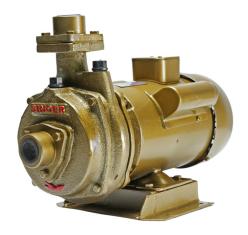

### Singer Water Pump WP-CH-2-TI-S - 145Ft, 1.25" x 1", 2.0HP

Model No: WP-CH-2-TI-S

## **Specifications:**

• Type: Domestic Pumps

Motor (HP): 2Total Head: 145 ftSuction Lift: 25 ft

Pipe Dimension: 1.25" x 1"Capacity (gln/h): 1700

• Phase: Single

Date: 2025-09-16 19:08