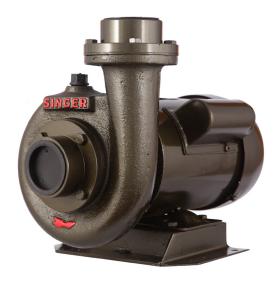

## Singer Water Pump - 65Ft, 2" X 2", 1.5HP

Model No: WP-2-S

# **Specifications:**

• Type: Domestic Pumps

Motor (HP): 1.5Total Head: 65 ftSuction Lift: 25 ft

Pipe Dimension: 2" X 2"Capacity (gln/h): 4500

• Phase: Single

Date: 2025-07-02 00:19