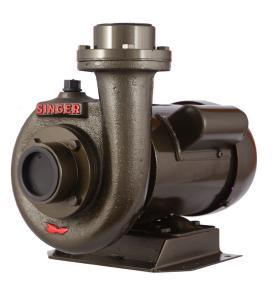

## Singer Water Pump - 65Ft, 2" X 2", 1.5HP

Model No: WP-2-S

- Type: Domestic Pumps
- Motor (HP): 1.5
- Total Head: 65 ft
- Suction Lift: 25 ft
- Pipe Dimension: 2" X 2"
- Capacity (gln/h): 4500
- Phase: Single

Date: 2025-05-12 02:59