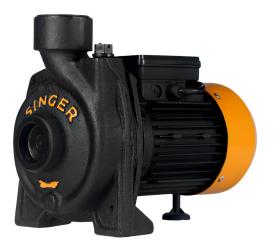

# Singer Water Pump - 70Ft, 1.5" X 1.5", 1.0HP

Model No: WP-1-15CH-S

- Type: Domestic Pumps
- Motor (HP): 1
- Total Head: 70 ft
- Suction Lift: 25 ft
- Pipe Dimension: 1.5" X 1.5"
- Capacity (gln/h): 3700
- Phase: Single

Date: 2025-05-01 12:12