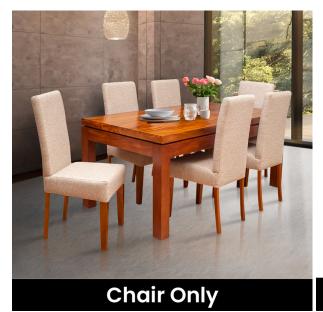

## NOVA New Dining Set - Chair Only (Mahogany) - WFL-NOVA-NEW-CHR-S

Model No: WFL-NOVA-NEW-CHR-S

**Chair Only** 

# **Chair Only**

### **Specifications:**

- Type: Dining Chair
- Upholstery: Fabric Upholstered Chair
- Material: Mahogany
- Frame Material: Matured Mahogany Wood
- Legs Material: Matured Mahogany Wood
- Seats Up To: 1
- Ideal/Suitable For: Indoor
- Care Instrcutions: Table & Chair Wipe Clean using a damp cloth & a mild cleaner, Wipe dry with a clean cloth/Chair Cover Machine wash warm, Normal Cycle, Do not bleach, Do not tumble dry, Iron medium temperature max 300F/150C, Dry Clean any solvent except tricholoethylene
- Country Of Origin: Sri Lanka
- Dimensions: 43cm x 48cm x 106cm (L x W x H)
- Colors: Mahogany (Fabric Colour / Design Of Chairs Subjects To Availability)