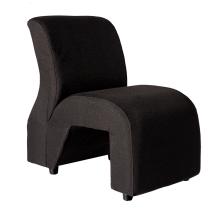

# H Type Single Lobby Chair - WFL-LBC03-BL-S (Black)

Model No: WFL-LBC03-BL-S

## **Specifications:**

• :Name: H Type Single Lobby Chair - WFL-LBC03-BL-S (Black)

:Type: Lobby Chairs:Upholstery: Fabric

• :Material: Wood, PU cushion, Fabric

:Country Of Origin: Sri Lanka:Dimensions: L50 W72 H75

• :Colors: Black

Date: 2025-07-01 16:59