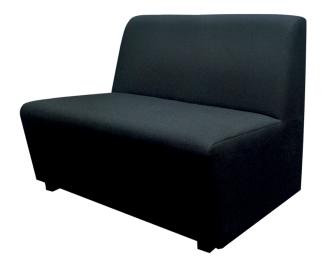

# Box Type Double Lobby Chair LBC02 - Black

Model No: WFL-LBC02-BL-S

## **Specifications:**

Type: Lobby ChairsUpholstery: Fabric

• Material: Wood, PU cushion, Fabric

• Seats Up To: 2-3

Country Of Origin: Sri LankaDimensions: L100 W62 H75

• Colors: Black

Date: 2025-05-01 06:29