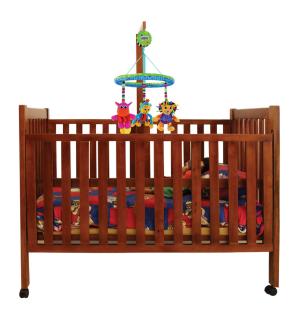

### **DORA Baby Cot**

Model No: WFL-DORA

## **Specifications:**

• :Name: DORA Baby Cot

• :Type: Baby Cot

• :Material: Treated Rubber Wood

• :Care Instrcutions: Wipe Clean Using A Damp Cloth And A Mild Cleaner Wipe Dry With A Clean Cloth

:Country Of Origin: Sri Lanka:Dimensions: L140 W86 H102(cm)

• :Colors: Teak, White

• :Other Information: Bed Only - Mattress, Pillows Not Included

Date: 2025-06-28 12:47