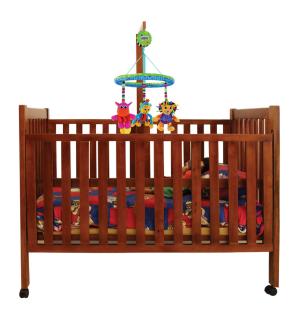

### **DORA Baby Cot**

Model No: WFL-DORA

## **Specifications:**

• :Name: DORA Baby Cot

• :Type: Baby Cot

• :Material: Treated Rubber Wood

• :Care Instrcutions: Wipe Clean Using A Damp Cloth And A Mild Cleaner Wipe Dry With A Clean Cloth

• :Country Of Origin: Sri Lanka

:Dimensions: L140 W86 H102(cm):Colors: Teak, White

• :Other Information: Bed Only - Mattress, Pillows Not Included

Date: 2025-05-19 07:05