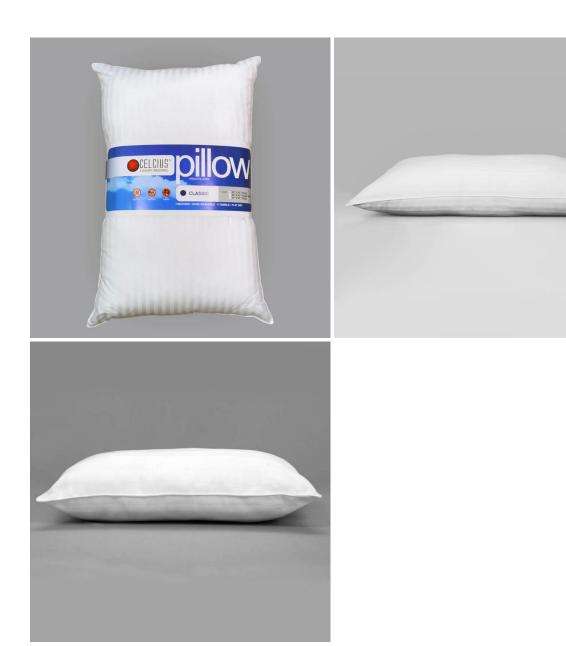

# Celcius Classic Pillow 20 x 30 (CEL-CP-20X30-S)

Model No: WFL-CEL-CP-20X30-S

### **Specifications:**

• :Type: Pillow

• :Dimensions: 20" x 30"

• :Fiber Filling: Antibacterial 3d Profiled Hollow Fibres

• :Country Of Origin: Sri Lanka

Date: 2025-05-01 14:33