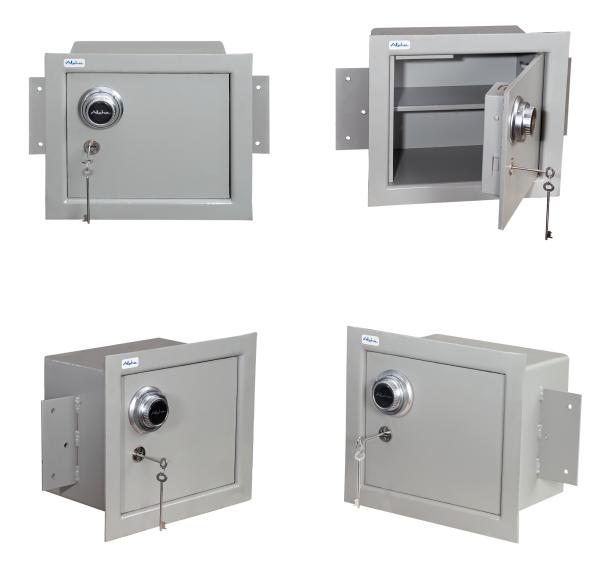

# Alpha Wall Safe - 1 Key Lock & Combination (ALP-WS-1KL-COM-S)

Model No: WFL-ALP-WS-1KL-COM-S

### **Specifications:**

- :Name: Alpha Wall Safe 1 Key Lock & Combination (ALP-WS-1KL-COM-S)
- :Type: Safes
- :Upholstery: Single Walled
- :Material: Solid Steel
- :Technology: Key Lock And Combination
- :Country Of Origin: Sri Lanka
- :Dimensions: H36.5 x W41.6 x D24cm (External Dimension) H27.7 x W33 x D20.5cm (Internal Dimension)
- :Colors: Grey
- :Weight: 26Kg
- :Other Information: Not Fireproof