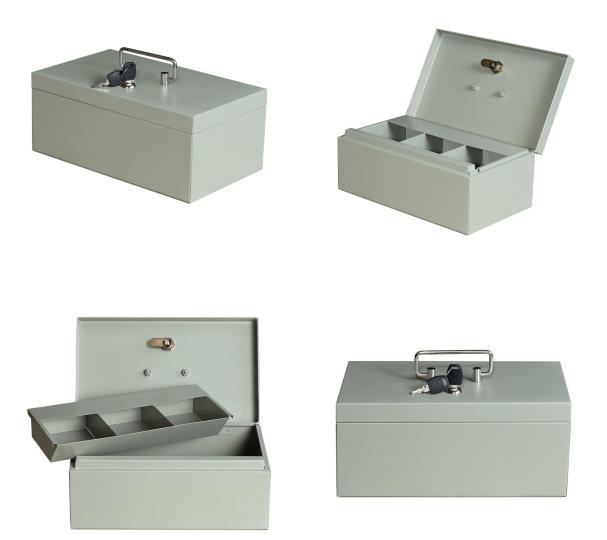

# Alpha Cash Box - Large (ALP-L-CASH-BX-S)

Model No: WFL-ALP-L-CASH-BX-S

#### **Specifications:**

- :Name: Alpha Cash Box Large (ALP-L-CASH-BX-S)
- :Type: Cash Box
- :Material: Solid Steel
- :Technology: Key Lock
- :Country Of Origin: Sri Lanka
- :Dimensions: H12.7 x L30.5 x W18cm
- :Colors: Grey
- :Other Information: Not Fireproof