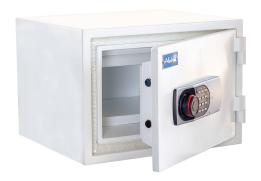

# Alpha Home Safe - LDL (ALP-HS-LDL-S)

Model No: WFL-ALP-HS-LDL-S

### **Specifications:**

- :Name: Alpha Home Safe LDL (ALP-HS-LDL-S)
- :Type: Safes
- :Upholstery: Double Walled
- :Material: Solid Steel
- :Technology: Numbering Lock
- :Country Of Origin: Sri Lanka
- :Dimensions: H34.5 x W48.6 x D43.5 (External Dimension) H21 x W34.7 x D30cm (Internal Dimension)
- :Colors: White:Weight: 70Kg
- :Other Information: Not Fireproof