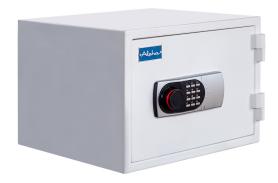

# Alpha Home Safe - LDL (ALP-HS-LDL-S)

Model No: WFL-ALP-HS-LDL-S

### **Specifications:**

- :Name: Alpha Home Safe LDL (ALP-HS-LDL-S)
- :Type: Safes
- :Upholstery: Double Walled
- :Material: Solid Steel
- :Technology: Numbering Lock
- :Country Of Origin: Sri Lanka
- :Dimensions: H34.5 x W48.6 x D43.5 (External Dimension) H21 x W34.7 x D30cm (Internal Dimension)
- :Colors: White:Weight: 70Kg
- :Other Information: Not Fireproof