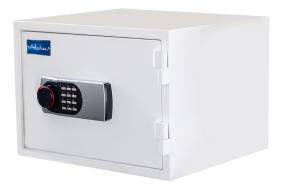

# Alpha Home Safe - LDL (ALP-HS-LDL-S)

Model No: WFL-ALP-HS-LDL-S

### **Specifications:**

- :Name: Alpha Home Safe LDL (ALP-HS-LDL-S)
- :Type: Safes
- :Upholstery: Double Walled
- :Material: Solid Steel
- :Technology: Numbering Lock
- :Country Of Origin: Sri Lanka
- :Dimensions: H34.5 x W48.6 x D43.5 (External Dimension) H21 x W34.7 x D30cm (Internal Dimension)
- :Colors: White:Weight: 70Kg
- :Other Information: Not Fireproof