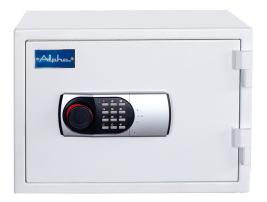

# Alpha Home Safe - LDL (ALP-HS-LDL-S)

Model No: WFL-ALP-HS-LDL-S

### **Specifications:**

- :Name: Alpha Home Safe LDL (ALP-HS-LDL-S)
- :Type: Safes
- :Upholstery: Double Walled
- :Material: Solid Steel
- :Technology: Numbering Lock
- :Country Of Origin: Sri Lanka
- :Dimensions: H34.5 x W48.6 x D43.5 (External Dimension) H21 x W34.7 x D30cm (Internal Dimension)
- :Colors: White:Weight: 70Kg
- :Other Information: Not Fireproof