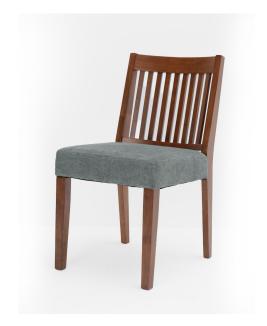

# Lyon Dining Chair - 6 Seater - Chair Only (Walnut) - WFI-LYON-CHR-S

Model No: WFI-LYON-CHR-S

**Chair Only** 

### **Specifications:**

- Type: Dining Chair
- Material: Treated Asian Oak Wood
- Frame Material: Treated Asian Oak Wood
- Legs Material: Treated Asian Oak Wood
- Technology / Conversion: Knock Down Form
- Seats Up To: 1
- Ideal/Suitable For: Indoor
- Set Includes: 6 Chairs & 1 Table (This Is Only The Chair)
- Set Not Includes: Other Decorative Materials
- Care Instrcutions: Chair Frame Wipe Clean using a damp cloth & a mild cleaner, Wipe dry with a clean cloth. Chair Cover - Wipe dry with a clean cloth, Do not bleach, Do not tumble dry, Iron medium temperature max 300F/150C, Dry Clean any solvent except tricholoethylene
- Country Of Origin: Malaysia
- Dimensions: L455 x W555 x H840 (mm)
- Colors: Walnut