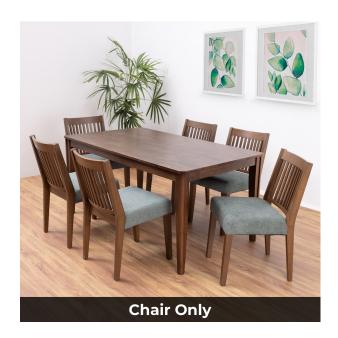

# Lyon Dining Chair - 6 Seater - Chair Only (Walnut) - WFI-LYON-CHR-S

Model No: WFI-LYON-CHR-S

**Chair Only** 

### **Specifications:**

- Type: Dining Chair
- Material: Treated Asian Oak Wood
- Frame Material: Treated Asian Oak Wood
- Legs Material: Treated Asian Oak Wood
- Technology / Conversion: Knock Down Form
- Seats Up To: 1
- Ideal/Suitable For: Indoor
- Set Includes: 6 Chairs & 1 Table (This Is Only The Chair)
- Set Not Includes: Other Decorative Materials
- Care Instrcutions: Chair Frame Wipe Clean using a damp cloth & a mild cleaner, Wipe dry with a clean cloth. Chair Cover - Wipe dry with a clean cloth, Do not bleach, Do not tumble dry, Iron medium temperature max 300F/150C, Dry Clean any solvent except tricholoethylene
- Country Of Origin: Malaysia
- Dimensions: L455 x W555 x H840 (mm)
- Colors: Walnut