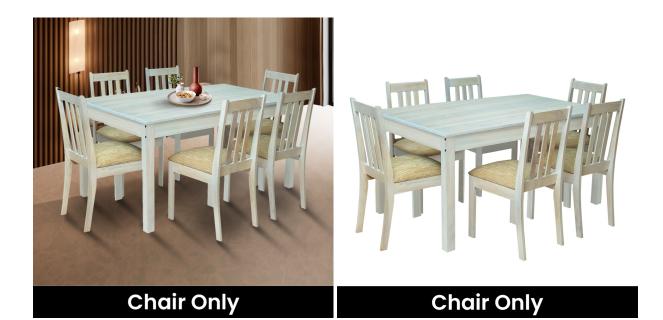

# Regal Dining Set - Chair Only (Whitewash Color) - WF-REGAL-CHR-WW-S

Model No: WF-REGAL-CHR-WW-S

## **Specifications:**

- Type: Dining Chair
- Upholstery: Fabric Upholstered Chair
- Material: Treated Rubber Wood, PU Cushion, Fabric
- Frame Material: Treated Rubber Wood
- Legs Material: Treated Rubber Wood
- Ideal/Suitable For: Indoor
- Set Includes: 6 Chairs & 1 Table (This is Only a Chair)
- Care Instructions: Table & Chair Wipe Clean using a damp cloth & a mild cleaner, Wipe dry with a clean cloth/Chair Cover Machine wash warm, Normal Cycle, Do not bleach, Do not tumble dry, Iron medium temperature max 300F/150C, Dry Clean any solvent except tricholoethylene
- Country Of Origin: Sri Lanka
- Dimensions: L51 W41 H90 cm
- Colors: White Wash Color