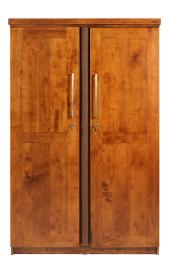

# Moscow 2 Door Wardrobe - Light Brown (WF-MOSCOW-2WD-S)

Model No: WF-MOSCOW-2WD-S

## **Specifications:**

- Type: 2 Door Wardrobe
- Material: Treated Rubber Wood
- Ideal/Suitable For: Bedroom
- Care Instructions: Wipe Clean Using A Damp Cloth And A Mild Cleaner Wipe Dry With A Clean Cloth
- Country Of Origin: Sri Lanka
- Dimensions: Length 116.6cm X Width 53.5cm X Height 184.5cm
- Colors: Light Brown