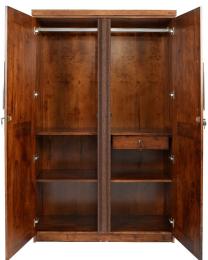

# Moscow 2 Door Wardrobe - Light Brown (WF-MOSCOW-2WD-S)

Model No: WF-MOSCOW-2WD-S

## **Specifications:**

- Type: 2 Door Wardrobe
- Material: Treated Rubber Wood
- Ideal/Suitable For: Bedroom
- Care Instructions: Wipe Clean Using A Damp Cloth And A Mild Cleaner Wipe Dry With A Clean Cloth
- Country Of Origin: Sri Lanka
- Dimensions: Length 116.6cm X Width 53.5cm X Height 184.5cm
- Colors: Light Brown