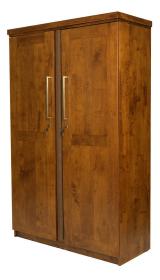

# Moscow 2 Door Wardrobe - Light Brown (WF-MOSCOW-2WD-S)

Model No: WF-MOSCOW-2WD-S

## **Specifications:**

- Type: 2 Door Wardrobe
- Material: Treated Rubber Wood
- Ideal/Suitable For: Bedroom
- Care Instructions: Wipe Clean Using A Damp Cloth And A Mild Cleaner Wipe Dry With A Clean Cloth
- Country Of Origin: Sri Lanka
- Dimensions: Length 116.6cm X Width 53.5cm X Height 184.5cm
- Colors: Light Brown