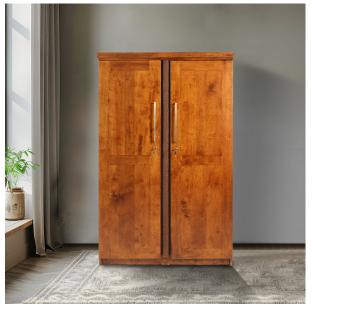

# Moscow 2 Door Wardrobe - Light Brown (WF-MOSCOW-2WD-S)

Model No: WF-MOSCOW-2WD-S

## **Specifications:**

- Type: 2 Door Wardrobe
- Material: Treated Rubber Wood
- Ideal/Suitable For: Bedroom
- Care Instructions: Wipe Clean Using A Damp Cloth And A Mild Cleaner Wipe Dry With A Clean Cloth
- Country Of Origin: Sri Lanka
- Dimensions: Length 116.6cm X Width 53.5cm X Height 184.5cm
- Colors: Light Brown