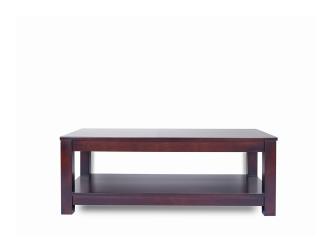

### **Lexi Center Table - Brown (WF-LEXI-CT-BR-S)**

Model No: WF-LEXI-CT-BR-S

# **Specifications:**

• :Type: Tables

• :Material: Treated Rubber

• :Design: Wooden Square Top

• :Care Instructions: Wipe Clean Using A Damp Cloth And A Mild Cleaner, Wipe Dry With A Clean Cloth

• :Country Of Origin: Sri Lanka

• :Colors: Brown

Date: 2025-08-27 02:14