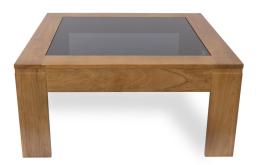

# Jane Center Table (WF-JANE-CT-BR-S)

Model No: WF-JANE-CT-BR-S

## **Specifications:**

- :Type: Tables
- :Material: Treated Rubber
- :Design: Glass Top with Square Wooden frame
- :Care Instructions: Wipe Clean Using A Damp Cloth And A Mild Cleaner, Wipe Dry With A Clean Cloth
- :Country Of Origin: Sri Lanka
- :Colors: Brown