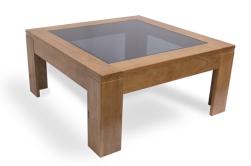

# Jane Center Table (WF-JANE-CT-BR-S)

Model No: WF-JANE-CT-BR-S

## **Specifications:**

- :Type: Tables
- :Material: Treated Rubber
- :Design: Glass Top with Square Wooden frame
- :Care Instructions: Wipe Clean Using A Damp Cloth And A Mild Cleaner, Wipe Dry With A Clean Cloth
- :Country Of Origin: Sri Lanka
- :Colors: Brown