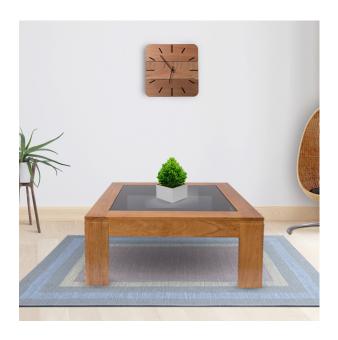

# Jane Center Table (WF-JANE-CT-BR-S)

Model No: WF-JANE-CT-BR-S

## **Specifications:**

- :Type: Tables
- :Material: Treated Rubber
- :Design: Glass Top with Square Wooden frame
- :Care Instructions: Wipe Clean Using A Damp Cloth And A Mild Cleaner, Wipe Dry With A Clean Cloth
- :Country Of Origin: Sri Lanka
- :Colors: Brown