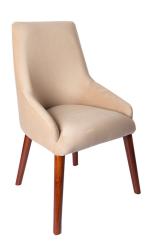

# Evoke Dining Chair 01 - Chair Only (Beige) - WF-EVOKE-01-CHR-S

Model No: WF-EVOKE-01-CHR-S

### **Specifications:**

- :Type: Dining Chair
- :Upholstery: Fabric Upholstered Chair
- :Material: Matured Mahogany Wood/Treated Rubber Wood
- :Frame Material: Matured Mahogany Wood
- :Legs Material: Matured Mahogany Wood
- :Seats Up To: 1
- :Ideal/Suitable For: Indoor
- :Set Includes: 4 Chairs & 1 Table (This Is Only The Chair [1 Chair])
- :Care Instrcutions: Chair Frame Wipe Clean using a damp cloth & a mild cleaner, Wipe dry with a clean cloth/Chair Cover Wipe dry with a clean cloth, Do not bleach, Do not tumble dry, Iron medium temperature max 300F/150C, Dry Clean any solvent except tricholoethylene
- :Country Of Origin: Sri Lanka:Dimensions: L-55 W-61 H-93

• :Colors: Beige

Date: 2025-05-01 10:52