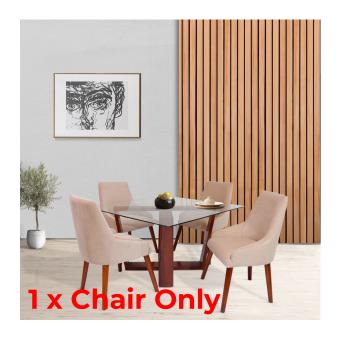

# Evoke Dining Chair 01 - Chair Only (Beige) - WF-EVOKE-01-CHR-S

Model No: WF-EVOKE-01-CHR-S

### **Specifications:**

- :Type: Dining Chair
- :Upholstery: Fabric Upholstered Chair
- :Material: Matured Mahogany Wood/Treated Rubber Wood
- :Frame Material: Matured Mahogany Wood
- :Legs Material: Matured Mahogany Wood
- :Seats Up To: 1
- :Ideal/Suitable For: Indoor
- :Set Includes: 4 Chairs & 1 Table (This Is Only The Chair [1 Chair])
- :Care Instrcutions: Chair Frame Wipe Clean using a damp cloth & a mild cleaner, Wipe dry with a clean cloth/Chair Cover Wipe dry with a clean cloth, Do not bleach, Do not tumble dry, Iron medium temperature max 300F/150C, Dry Clean any solvent except tricholoethylene
- :Country Of Origin: Sri Lanka:Dimensions: L-55 W-61 H-93