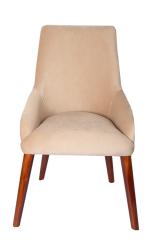

# Evoke Dining Chair 01 - Chair Only (Beige) - WF-EVOKE-01-CHR-S

Model No: WF-EVOKE-01-CHR-S

### **Specifications:**

- :Type: Dining Chair
- :Upholstery: Fabric Upholstered Chair
- :Material: Matured Mahogany Wood/Treated Rubber Wood
- :Frame Material: Matured Mahogany Wood
- :Legs Material: Matured Mahogany Wood
- :Seats Up To: 1
- :Ideal/Suitable For: Indoor
- :Set Includes: 4 Chairs & 1 Table (This Is Only The Chair [1 Chair])
- :Care Instrcutions: Chair Frame Wipe Clean using a damp cloth & a mild cleaner, Wipe dry with a clean cloth/Chair Cover Wipe dry with a clean cloth, Do not bleach, Do not tumble dry, Iron medium temperature max 300F/150C, Dry Clean any solvent except tricholoethylene
- :Country Of Origin: Sri Lanka:Dimensions: L-55 W-61 H-93

• :Colors: Beige

Date: 2025-05-01 10:52