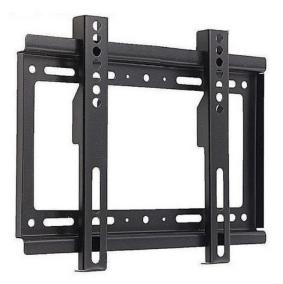

## Singer Flat Panel TV Wall Mount (WB-14-42) (14" - 42")

Model No: WB-14-42

- Type: TV Wall Mount
- Design / Build / Material: Metal
- TV Sizes Supported: 14" To 42" (35cm 107cm)
- VESA Compatible / Standards: 200 x 200mm
- Ideal/Suitable For: Suitable For Home, Entertainment, Public Places And Commercial Establishments Such As Living Room, Shopping Mall, Store Waiting Hall, Lounge, Classroom, Lobby And Restaurant.
- Colors: Black
- Dimensions: 283 x 208 x 25mm
- Warranty: No Warranty