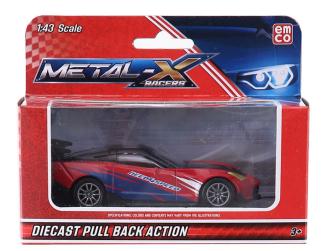

# Emco Pull Back Die Cast Car 24Asst 1:43 (6266)

Model No: TY-EMCO-6266

### **Specifications:**

- Type: Fun & Love Toys
- Age Range: 3Y+
- Colors: Colorful
- Toys Materials: Plastic + Rubber
- Child Developments: Develops children's recognition hand eye coordination.
- Regulation / Standards: Strictly Follow The EN-SNI Regulation Toys Are Safe For Play By Kids, That The Paints On Them Are Safe And Not Toxic To Children.
- Dimensions: Box Size (cm): 10.5\*14\*6