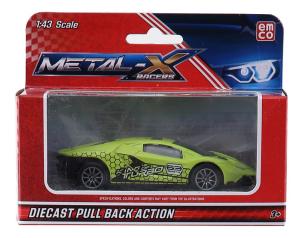

# Emco Pull Back Die Cast Car 24Asst 1:43 (6266)

Model No: TY-EMCO-6266

### **Specifications:**

- Type: Fun & Love Toys
- Age Range: 3Y+
- Colors: Colorful
- Toys Materials: Plastic + Rubber
- Child Developments: Develops children's recognition hand eye coordination.
- Regulation / Standards: Strictly Follow The EN-SNI Regulation Toys Are Safe For Play By Kids, That The Paints On Them Are Safe And Not Toxic To Children.
- Dimensions: Box Size (cm): 10.5\*14\*6