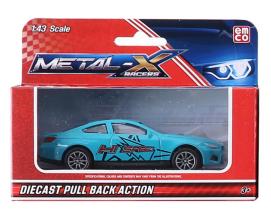

# Emco Pull Back Die Cast Car 24Asst 1:43 (6266)

Model No: TY-EMCO-6266

### **Specifications:**

- Type: Fun & Love Toys
- Age Range: 3Y+
- Colors: Colorful
- Toys Materials: Plastic + Rubber
- Child Developments: Develops children's recognition hand eye coordination.
- Regulation / Standards: Strictly Follow The EN-SNI Regulation Toys Are Safe For Play By Kids, That The Paints On Them Are Safe And Not Toxic To Children.
- Dimensions: Box Size (cm): 10.5\*14\*6