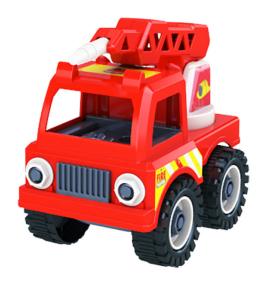

# **Emco Mighty Buildables (1830)**

Model No: TY-EMCO-1830

#### **Specifications:**

- Type: Educational Toys
- Age Range: 3Y+Colors: Colorful
- Toys Materials: Plastic + Rubber
- Child Developments: Develops children's Imagination, creativity and hand eye coordination.
- Regulation / Standards: Strictly Follow The EN-SNI Regulation Toys Are Safe For Play By Kids, That The Paints On Them Are Safe And Not Toxic To Children.
- Dimensions: Box Size (cm): 11.5\*18\*6