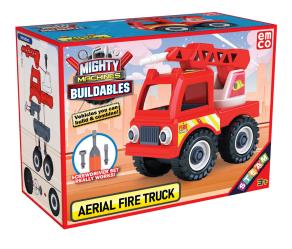

# **Emco Mighty Buildables (1830)**

Model No: TY-EMCO-1830

#### **Specifications:**

- Type: Educational Toys
- Age Range: 3Y+Colors: Colorful
- Toys Materials: Plastic + Rubber
- Child Developments: Develops children's Imagination, creativity and hand eye coordination.
- Regulation / Standards: Strictly Follow The EN-SNI Regulation Toys Are Safe For Play By Kids, That The Paints On Them Are Safe And Not Toxic To Children.
- Dimensions: Box Size (cm): 11.5\*18\*6