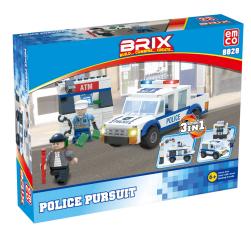

## **Emco Brix Police Pursuit (108828)**

Model No: TY-EMCO-108828

- Type: Educational Toys
- Age Range: 6Y+
- Colors: Colorful
- Toys Materials: Plastic + Rubber
- Child Developments: Develops children's Imagination, creativity and hand eye coordination.
- Regulation / Standards: Strictly Follow The EN-SNI Regulation Toys Are Safe For Play By Kids, That The Paints On Them Are Safe And Not Toxic To Children.
- Dimensions: Box Size (cm): 20.5\*26\*5.5