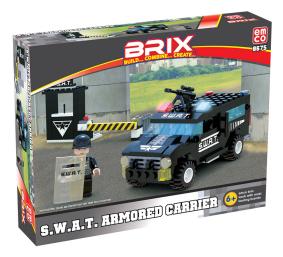

# Emco Brix - S.W.A.T. (108673)

Model No: TY-EMCO-108673









## **Price:**

Rs. 1,299

### Warranty:

0 No(s) manufacturer warranty.

### **Delivery:**

Delivery - Standard 3 To 5 Working Days.

- Delivery Within 3 Working Days For Colombo And Suburbs, 5 Working Days For Other Locations.
- For Any Invoice Up To Rs.9,999, A Delivery Rate Of Rs.500 Will Be Charged.
- For Any Invoice From Rs.10,000 To 19,999, A Delivery Rate Of Rs.700 Will Be Charged.
- For Any Invoice From Rs.20,000 To 49,999, A Delivery Rate Of Rs.900 Will Be Charged.
- For Any Invoice From Rs.50,000 To 99,999, A Delivery Rate Of Rs.1200 Will Be Charged.
- For Any Invoice From Rs.100,000 To 149,999, A Delivery Rate Of Rs.1500 Will Be Charged.
- For Any Invoice From Rs.150,000 And Above, A Delivery Rate Of Rs.2000 Will Be Charged.

### **Specifications:**

- Type: Educational Toys