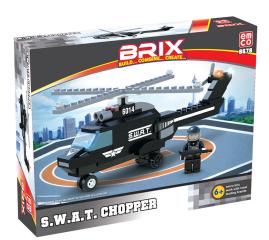

# Emco Brix - S.W.A.T. (108673)

Model No: TY-EMCO-108673









## **Price:**

Rs. 1,299

### Warranty:

0 No(s) manufacturer warranty.

### **Delivery:**

Delivery - Standard 3 To 5 Working Days.

- Delivery Within 3 Working Days For Colombo And Suburbs, 5 Working Days For Other Locations.
- For Any Invoice Up To Rs.9,999, A Delivery Rate Of Rs.500 Will Be Charged.
- For Any Invoice From Rs.10,000 To 19,999, A Delivery Rate Of Rs.700 Will Be Charged.
- For Any Invoice From Rs.20,000 To 49,999, A Delivery Rate Of Rs.900 Will Be Charged.
- For Any Invoice From Rs.50,000 To 99,999, A Delivery Rate Of Rs.1200 Will Be Charged.
- For Any Invoice From Rs.100,000 To 149,999, A Delivery Rate Of Rs.1500 Will Be Charged.
- For Any Invoice From Rs.150,000 And Above, A Delivery Rate Of Rs.2000 Will Be Charged.

### **Specifications:**

- Type: Educational To