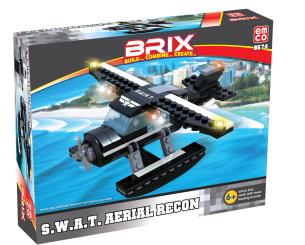

# Emco Brix - S.W.A.T. (108673)

Model No: TY-EMCO-108673









## **Price:**

Rs. 1,299

### Warranty:

0 No(s) manufacturer warranty.

### **Delivery:**

Delivery - Standard 3 To 5 Working Days.

- Delivery Within 3 Working Days For Colombo And Suburbs, 5 Working Days For Other Locations.
- For Any Invoice Up To Rs.9,999, A Delivery Rate Of Rs.500 Will Be Charged.
- For Any Invoice From Rs.10,000 To 19,999, A Delivery Rate Of Rs.700 Will Be Charged.
- For Any Invoice From Rs.20,000 To 49,999, A Delivery Rate Of Rs.900 Will Be Charged.
- For Any Invoice From Rs.50,000 To 99,999, A Delivery Rate Of Rs.1200 Will Be Charged.
- For Any Invoice From Rs.100,000 To 149,999, A Delivery Rate Of Rs.1500 Will Be Charged.
- For Any Invoice From Rs.150,000 And Above, A Delivery Rate Of Rs.2000 Will Be Charged.

### **Specifications:**

- Type: Educational