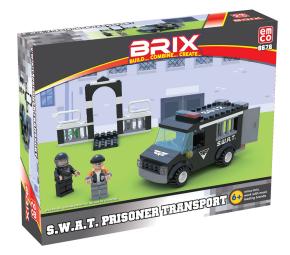

# Emco Brix - S.W.A.T. (108673)

Model No: TY-EMCO-108673









## **Price:**

Rs. 1,299

### Warranty:

0 No(s) manufacturer warranty.

### **Delivery:**

Delivery - Standard 3 To 5 Working Days.

- Delivery Within 3 Working Days For Colombo And Suburbs, 5 Working Days For Other Locations.
- For Any Invoice Up To Rs.9,999, A Delivery Rate Of Rs.500 Will Be Charged.
- For Any Invoice From Rs.10,000 To 19,999, A Delivery Rate Of Rs.700 Will Be Charged.
- For Any Invoice From Rs.20,000 To 49,999, A Delivery Rate Of Rs.900 Will Be Charged.
- For Any Invoice From Rs.50,000 To 99,999, A Delivery Rate Of Rs.1200 Will Be Charged.
- For Any Invoice From Rs.100,000 To 149,999, A Delivery Rate Of Rs.1500 Will Be Charged.
- For Any Invoice From Rs.150,000 And Above, A Delivery Rate Of Rs.2000 Will Be Charged.

### **Specifications:**

- Type: Educational Toys
-