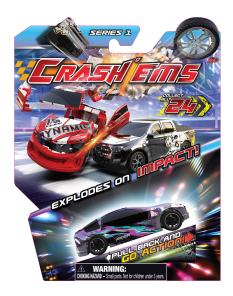

# Emco Crashems Wave 1-24 Assorted (101300)

Model No: TY-EMCO-101300

### **Specifications:**

- Type: Fun & Love Toys
- Age Range: 3Y+
- Colors: Colorful
- Toys Materials: Plastic + Rubber
- Child Developments: Develops children's recognition hand eye coordination.
- Regulation / Standards: Strictly Follow The EN-SNI Regulation Toys Are Safe For Play By Kids, That The Paints On Them Are Safe And Not Toxic To Children.
- Dimensions: Box Size (cm): 8\*19\*29