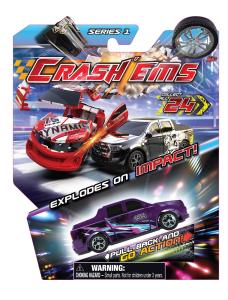

# Emco Crashems Wave 1-24 Assorted (101300)

Model No: TY-EMCO-101300

### **Specifications:**

- Type: Fun & Love Toys
- Age Range: 3Y+
- Colors: Colorful
- Toys Materials: Plastic + Rubber
- Child Developments: Develops children's recognition hand eye coordination.
- Regulation / Standards: Strictly Follow The EN-SNI Regulation Toys Are Safe For Play By Kids, That The Paints On Them Are Safe And Not Toxic To Children.
- Dimensions: Box Size (cm): 8\*19\*29