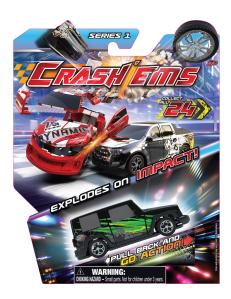

# Emco Crashems Wave 1-24 Assorted (101300)

Model No: TY-EMCO-101300

### **Specifications:**

- Type: Fun & Love Toys
- Age Range: 3Y+
- Colors: Colorful
- Toys Materials: Plastic + Rubber
- Child Developments: Develops children's recognition hand eye coordination.
- Regulation / Standards: Strictly Follow The EN-SNI Regulation Toys Are Safe For Play By Kids, That The Paints On Them Are Safe And Not Toxic To Children.
- Dimensions: Box Size (cm): 8\*19\*29