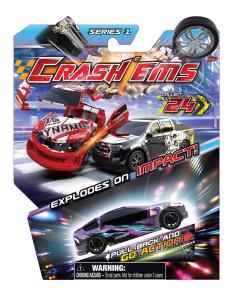

# Emco Crashems Wave 1-24 Assorted (101300)

Model No: TY-EMCO-101300

### **Specifications:**

- Type: Fun & Love Toys
- Age Range: 3Y+
- Colors: Colorful
- Toys Materials: Plastic + Rubber
- Child Developments: Develops children's recognition hand eye coordination.
- Regulation / Standards: Strictly Follow The EN-SNI Regulation Toys Are Safe For Play By Kids, That The Paints On Them Are Safe And Not Toxic To Children.
- Dimensions: Box Size (cm): 8\*19\*29