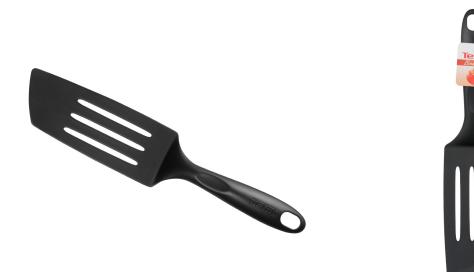

## Tefal Spatula Bienvenue - Long Spatula (TFKW2744112)

Model No: TFKW2744112

- Type: Kitchenware
- Body Material: Strong Nylon reinforced with 15% fiberglass for higher solidity
- Special Features: Heat resistantup to 220°C
- Safety / Protection: Dishwasher safe & easy to clean
- Warranty: 6 Months