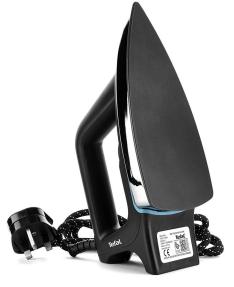

# **Tefal Dry Iron Classical 1200W**

Model No: TFFS2920MO

## **Specifications:**

• Type: Dry Iron

• Power / Wattage: 1200 Watts

• Soleplate Type: Non-Stick Soleplate

• Other Information: Light Weight For Easy Handling

Date: 2025-06-16 03:02