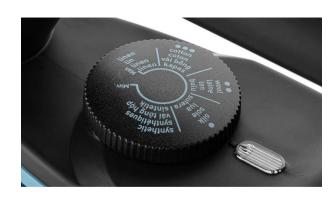

## **Specifications:**

• Type: Dry Iron

• Power / Wattage: 1200 Watts

• Soleplate Type: Non-Stick Soleplate

• Other Information: Light Weight For Easy Handling

Date: 2025-06-16 03:02