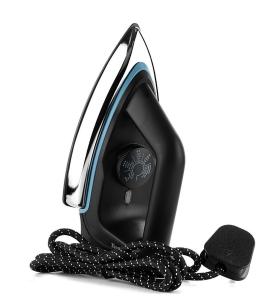

# **Tefal Dry Iron Classical 1200W**

Model No: TFFS2920MO

## **Specifications:**

• Type: Dry Iron

• Power / Wattage: 1200 Watts

• Soleplate Type: Non-Stick Soleplate

• Other Information: Light Weight For Easy Handling

Date: 2025-06-16 03:02