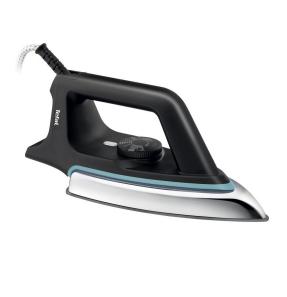

# **Tefal Dry Iron Classical 1200W**

Model No: TFFS2920MO

## **Specifications:**

• Type: Dry Iron

• Power / Wattage: 1200 Watts

• Soleplate Type: Non-Stick Soleplate

• Other Information: Light Weight For Easy Handling

Date: 2025-06-16 03:02