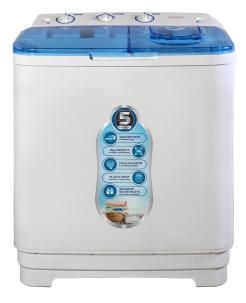

### **Specifications:**

• Name: Singer Washing Machine Top Load 6Kg

• Type: Semi Automatic

• Capacity: 6 Kg

• Spin Speed (RPM): 1400

• No Of Tubs: 2

Loading Type: Top LoaderPrograms / Functions: Yes

• Timer: Yes

• Accessories Provided: Yes

• Colors: White

• Other Information: Twin Tub, Plastic Body, Rust Free, Anti Rat Base, Transparent Window, Multi Pulsators, Water Inlet To Spin & Wash Tubs

Date: 2025-06-17 20:24