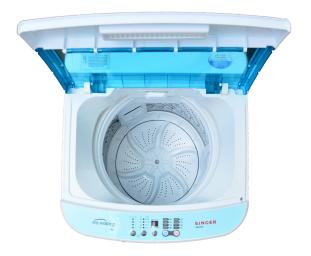

## Singer Washing Machine Fully Auto Top Load 7.5Kg

Model No: SWM-FAR75

## **Specifications:**

- Type: Fully Automatic
- Inverter: No
- Capacity: 7.5Kg
- Spin Speed (RPM): 1200-1300
- No Of Tubs: Single
- Inner Tub: Stainless steel
- Outer Tub: Plastic
- Hot Water: No
- Temperature Selection: No
- Loading Type: Top Loading
- Display / Panel: Yes
- Special Features: Plastic lid
- Programs / Functions: 8
- Timer: No
- Internal Light: No
- Detergent Compartment: Yes
- Suitable For: Domestic Usage
- Child Lock: Yes
- Energy Saving Modes: Yes
- Accessories Provided: Yes
- Eco Mode: Yes
- Power Consumption: 480 W
- Voltage / Power Frequency: 230V / 50Hz
- Dimensions: 560 X 575 X 915 mm
- Weight: 35 Kg
- Colors: White