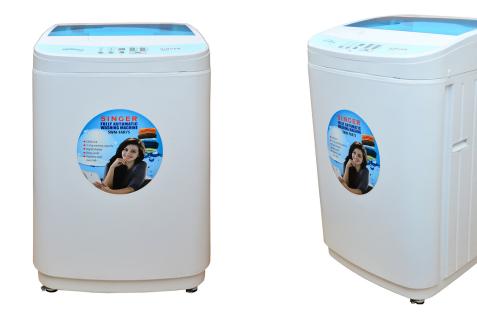

## Singer Washing Machine Fully Auto Top Load 7.5Kg

Model No: SWM-FAR75

## **Specifications:**

- Type: Fully Automatic
- Inverter: No
- Capacity: 7.5Kg
- Spin Speed (RPM): 1200-1300
- No Of Tubs: Single
- Inner Tub: Stainless steel
- Outer Tub: Plastic
- Hot Water: No
- Temperature Selection: No
- Loading Type: Top Loading
- Display / Panel: Yes
- Special Features: Plastic lid
- Programs / Functions: 8
- Timer: No
- Internal Light: No
- Detergent Compartment: Yes
- Suitable For: Domestic Usage
- Child Lock: Yes
- Energy Saving Modes: Yes
- Accessories Provided: Yes
- Eco Mode: Yes
- Power Consumption: 480 W
- Voltage / Power Frequency: 230V / 50Hz
- Dimensions: 560 X 575 X 915 mm
- Weight: 35 Kg
- Colors: White