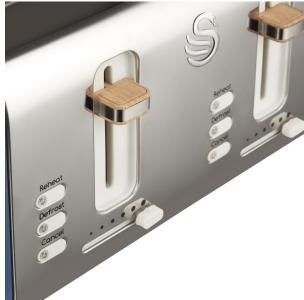

#### **Specifications:**

- Type: Toasters
- Power / Wattage: 1500W
- Body Material: Brushed Stainless Steel With Rubberized Painting On Side Panels
- Number Of Slots: 4 Slots
- Browning Control: 6 Time Setting
- Design: RETRO DESIGN
- Buttons / Controls: Defrost/Reheat/Cancel Function With Blue Indicator
- Crumb Tray: Click-to-pre-open removable crumb tray
- Ideal/Suitable For: Retro Lovers
- Color: Blue
- Other Information: Cord Storage And Non Slip Rubber Feet