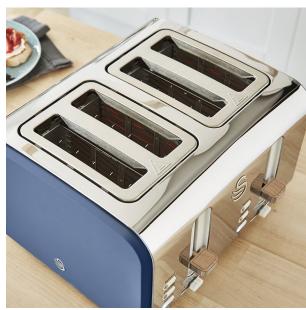

#### **Specifications:**

- Type: Toasters
- Power / Wattage: 1500W
- Body Material: Brushed Stainless Steel With Rubberized Painting On Side Panels
- Number Of Slots: 4 Slots
- Browning Control: 6 Time Setting
- Design: RETRO DESIGN
- Buttons / Controls: Defrost/Reheat/Cancel Function With Blue Indicator
- Crumb Tray: Click-to-pre-open removable crumb tray
- Ideal/Suitable For: Retro Lovers
- Color: Blue
- Other Information: Cord Storage And Non Slip Rubber Feet