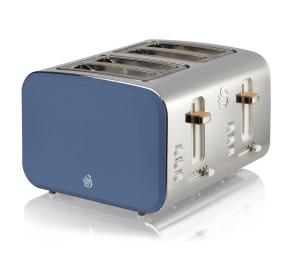

#### **Specifications:**

- Type: Toasters
- Power / Wattage: 1500W
- Body Material: Brushed Stainless Steel With Rubberized Painting On Side Panels
- Number Of Slots: 4 Slots
- Browning Control: 6 Time Setting
- Design: RETRO DESIGN
- Buttons / Controls: Defrost/Reheat/Cancel Function With Blue Indicator
- Crumb Tray: Click-to-pre-open removable crumb tray
- Ideal/Suitable For: Retro Lovers
- Color: Blue
- Other Information: Cord Storage And Non Slip Rubber Feet