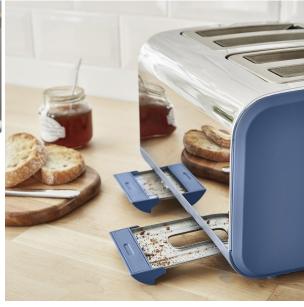

#### **Specifications:**

- Type: Toasters
- Power / Wattage: 1500W
- Body Material: Brushed Stainless Steel With Rubberized Painting On Side Panels
- Number Of Slots: 4 Slots
- Browning Control: 6 Time Setting
- Design: RETRO DESIGN
- Buttons / Controls: Defrost/Reheat/Cancel Function With Blue Indicator
- Crumb Tray: Click-to-pre-open removable crumb tray
- Ideal/Suitable For: Retro Lovers
- Color: Blue
- Other Information: Cord Storage And Non Slip Rubber Feet