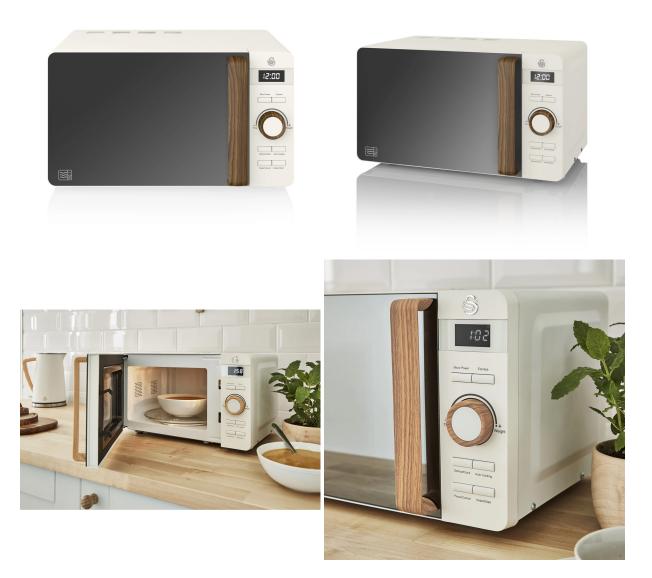

# Swan 20L Nordic Digital Microwave 800W (White)

Model No: SW-SM22036WHTN

### **Specifications:**

- Type: Microwave Ovens
- Capacity: 20L
- Cooking Timer: Digital Timer
- Power Levels: 6 Power Levels Including Defrost Setting
- Output Power (Microwave): 800W
- Preheat: DE-FROST
- Cavity And Cabinet Build: White Cavity
- Cooking End Signal: Cooking End Signal
- Suitable For: Retro Fans / Color Kitchens
- Turntable Diameter: 270mm Glass Turntable
- Dimensions: Cavity Dimensions: W x29.5 H x21.2 D x29.6 (cm)
- Colors: White
- Other Information: Rubberised Wood Effect Pull Handle Door