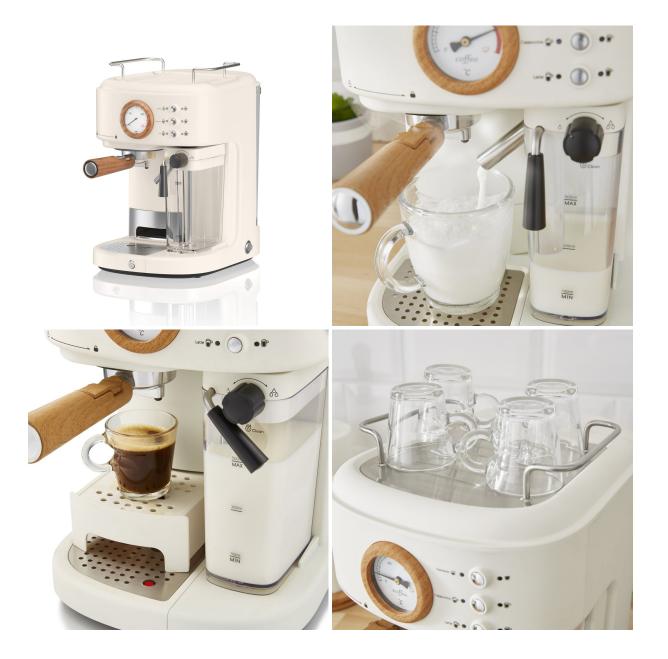

# Swan Nordic Pump Espresso Coffee Machine SK22150WHTN - 1100W, (White)

Model No: SW-SK22150WHTN

### **Specifications:**

- Type: Coffee Makers
- Power / Wattage: 1100W
- Coffee Jug Material: Cotton White
- Capacity: 1.2 Litre Detachable Water Tank (1 3 Cups At Once)
- Body Material: Die Cast Boiler
- Design: Retro Design
- Ideal/Suitable For: Can Make Espresso Cappuccino Latte Flat White And More
- Color: Cotton White
- Dimensions: 28.5 x 20cm x 31.5 cm