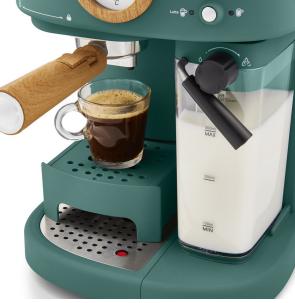

## **Specifications:**

- Type: Coffee Makers
- Power / Wattage: 1100W
- Coffee Jug Material: Green
- Capacity: 1.2 Litre Detachable Water Tank (1 3 Cups At Once)
- Body Material: Die Cast Boiler
- Design: Retro Design
- Ideal/Suitable For: Can Make Espresso Cappuccino Latte Flat White And More
- Color: Green
- Dimensions: 28.5 x 20cm x 31.5 cm