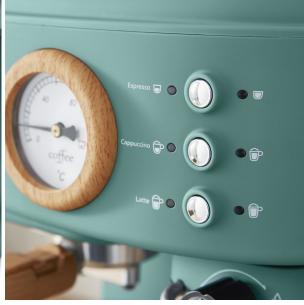

## **Specifications:**

- Type: Coffee Makers
- Power / Wattage: 1100W
- Coffee Jug Material: Green
- Capacity: 1.2 Litre Detachable Water Tank (1 3 Cups At Once)
- Body Material: Die Cast Boiler
- Design: Retro Design
- Ideal/Suitable For: Can Make Espresso Cappuccino Latte Flat White And More
- Color: Green
- Dimensions: 28.5 x 20cm x 31.5 cm