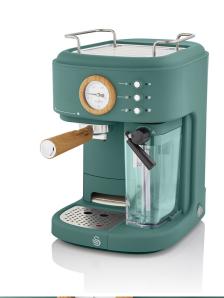

# Swan Nordic Pump Espresso Coffee Machine SK22150GREN - 1100W, (Green)

Model No: SW-SK22150GREN

## **Specifications:**

- Type: Coffee Makers
- Power / Wattage: 1100W
- Coffee Jug Material: Green
- Capacity: 1.2 Litre Detachable Water Tank (1 3 Cups At Once)
- Body Material: Die Cast Boiler
- Design: Retro Design
- Ideal/Suitable For: Can Make Espresso Cappuccino Latte Flat White And More
- Color: Green
- Dimensions: 28.5 x 20cm x 31.5 cm