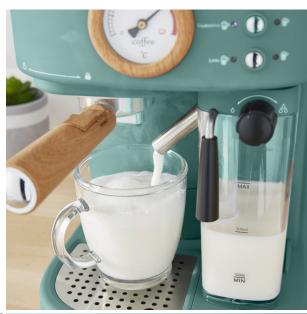

## **Specifications:**

- Type: Coffee Makers
- Power / Wattage: 1100W
- Coffee Jug Material: Green
- Capacity: 1.2 Litre Detachable Water Tank (1 3 Cups At Once)
- Body Material: Die Cast Boiler
- Design: Retro Design
- Ideal/Suitable For: Can Make Espresso Cappuccino Latte Flat White And More
- Color: Green
- Dimensions: 28.5 x 20cm x 31.5 cm