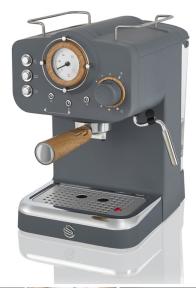

# Swan Nordic Pump Espresso Coffee Machine 1100W (Grey) SW-SK22110GRYN

Model No: SW-SK22110GRYN

## **Specifications:**

- Type: Coffee Makers
- Power / Wattage: 1100W
- Capacity: 1.2 Litre Detachable Water Tank (1 3 Cups At Once)
- Body Material: Die Cast Boiler
- Design: Retro Design
- Ideal/Suitable For: Can Make Espresso Cappuccino Latte Flat White And More
- Attachments: Removable Drip Tray, Includes Measuring Spoon And Coffee Presser
- Dimensions: 28.5 x 20cm x 31.5 cm
- Other Information: 15 Bars Of Pressure