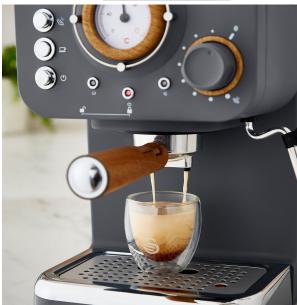

## **Specifications:**

- Type: Coffee Makers
- Power / Wattage: 1100W
- Capacity: 1.2 Litre Detachable Water Tank (1 3 Cups At Once)
- Body Material: Die Cast Boiler
- Design: Retro Design
- Ideal/Suitable For: Can Make Espresso Cappuccino Latte Flat White And More
- Attachments: Removable Drip Tray, Includes Measuring Spoon And Coffee Presser
- Dimensions: 28.5 x 20cm x 31.5 cm
- Other Information: 15 Bars Of Pressure