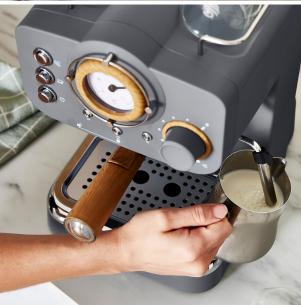

## **Specifications:**

- Type: Coffee Makers
- Power / Wattage: 1100W
- Capacity: 1.2 Litre Detachable Water Tank (1 3 Cups At Once)
- Body Material: Die Cast Boiler
- Design: Retro Design
- Ideal/Suitable For: Can Make Espresso Cappuccino Latte Flat White And More
- Attachments: Removable Drip Tray, Includes Measuring Spoon And Coffee Presser
- Dimensions: 28.5 x 20cm x 31.5 cm
- Other Information: 15 Bars Of Pressure