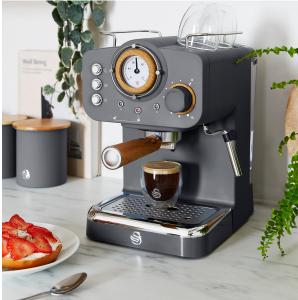

# Swan Nordic Pump Espresso Coffee Machine 1100W (Grey) SW-SK22110GRYN

Model No: SW-SK22110GRYN

## **Specifications:**

- Type: Coffee Makers
- Power / Wattage: 1100W
- Capacity: 1.2 Litre Detachable Water Tank (1 3 Cups At Once)
- Body Material: Die Cast Boiler
- Design: Retro Design
- Ideal/Suitable For: Can Make Espresso Cappuccino Latte Flat White And More
- Attachments: Removable Drip Tray, Includes Measuring Spoon And Coffee Presser
- Dimensions: 28.5 x 20cm x 31.5 cm
- Other Information: 15 Bars Of Pressure