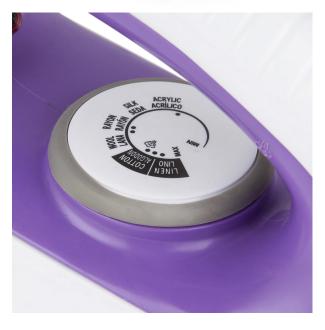

• Turbo Steam: Continual Steam To Soften Creases As You Iron

• Controls / Knobs: Adjustable Temperature Control

• Swivel Cord: 2m Power Cord

Safety / Protection: Auto Shut-OffColors: WHITE AND PURPLE

• Dimensions: 18.4 x 34.9 x 27