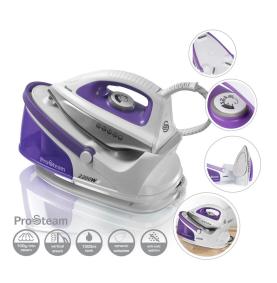

### **Specifications:**

• Type: Steam Station

• Power / Wattage: 2200 W

• Soleplate Type: Ceramic Coated Soleplate To Glide Over Fabrics

• Water Tank Capacity: Removable 1500ml Water Tank

• Steam Output: 100g Per Minute Steam Rate

• Turbo Steam: Continual Steam To Soften Creases As You Iron

• Controls / Knobs: Adjustable Temperature Control

• Swivel Cord: 2m Power Cord

Safety / Protection: Auto Shut-OffColors: WHITE AND PURPLE

• Dimensions: 18.4 x 34.9 x 27