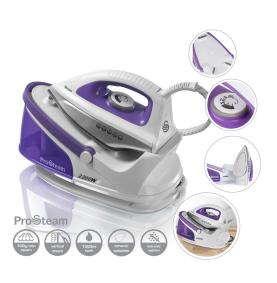

### **Specifications:**

- Type: Steam Station
- Power / Wattage: 2200 W
- Soleplate Type: Ceramic Coated Soleplate To Glide Over Fabrics
- Water Tank Capacity: Removable 1500ml Water Tank
- Steam Output: 100g Per Minute Steam Rate
- Turbo Steam: Continual Steam To Soften Creases As You Iron
- Controls / Knobs: Adjustable Temperature Control
- Swivel Cord: 2m Power Cord
- Safety / Protection: Auto Shut-Off
- Colors: WHITE AND PURPLE
- Dimensions: 18.4 x 34.9 x 27