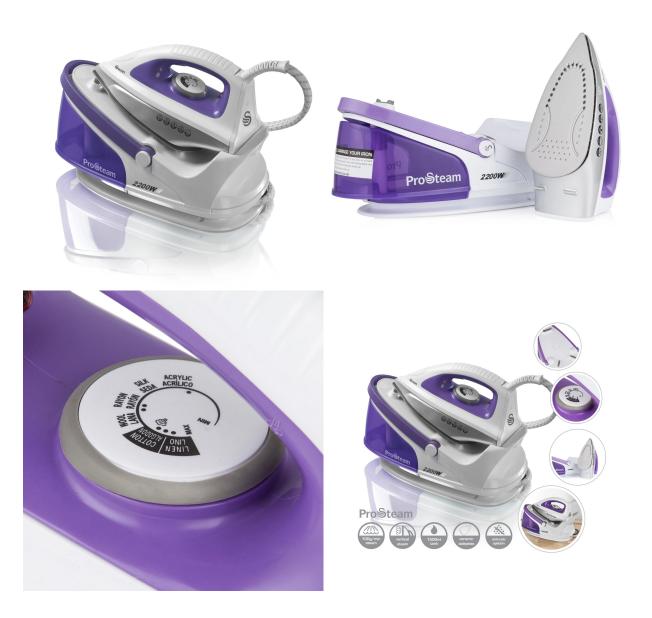

#### **Specifications:**

- Type: Steam Station
- Power / Wattage: 2200 W
- Soleplate Type: Ceramic Coated Soleplate To Glide Over Fabrics
- Water Tank Capacity: Removable 1500ml Water Tank
- Steam Output: 100g Per Minute Steam Rate
- Turbo Steam: Continual Steam To Soften Creases As You Iron
- Controls / Knobs: Adjustable Temperature Control
- Swivel Cord: 2m Power Cord
- Safety / Protection: Auto Shut-Off
- Colors: WHITE AND PURPLE
- Dimensions: 18.4 x 34.9 x 27