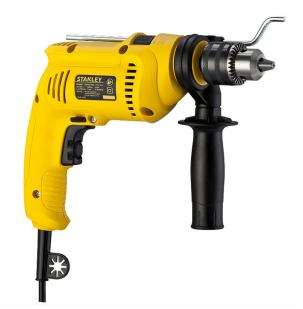

## **Stanley Impact Drill SDH600-B5**

Model No: ST-SDH600-B5

### **Specifications:**

• Type: Hammer Drill

• Power: 600W

Max. Drilling Capacity (Wood): 25mm
Max. Drilling Capacity (Metal): 13mm
Max. Drilling Capacity (Concrete): 13mm

No Load Speed: 2900 rpm
Chuck Capacity: 1.5 - 13mm
Impacts Speed: 49300 ipm
Colors: Black & Yellow