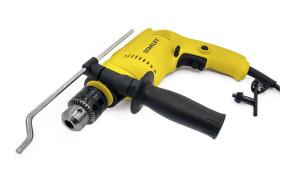

## **Stanley Impact Drill SDH600-B5**

Model No: ST-SDH600-B5

### **Specifications:**

• Type: Hammer Drill

• Power: 600W

Max. Drilling Capacity (Wood): 25mm
Max. Drilling Capacity (Metal): 13mm
Max. Drilling Capacity (Concrete): 13mm

No Load Speed: 2900 rpm
Chuck Capacity: 1.5 - 13mm
Impacts Speed: 49300 ipm
Colors: Black & Yellow