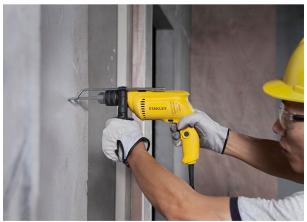

## **Stanley Impact Drill SDH600-B5**

Model No: ST-SDH600-B5

### **Specifications:**

• Type: Hammer Drill

• Power: 600W

Max. Drilling Capacity (Wood): 25mm
Max. Drilling Capacity (Metal): 13mm
Max. Drilling Capacity (Concrete): 13mm

No Load Speed: 2900 rpm
Chuck Capacity: 1.5 - 13mm
Impacts Speed: 49300 ipm
Colors: Black & Yellow