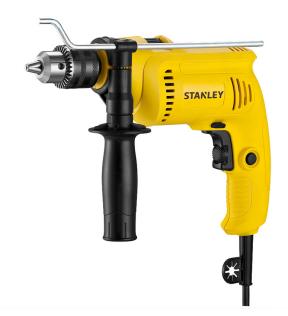

## **Stanley Impact Drill SDH600-B5**

Model No: ST-SDH600-B5

### **Specifications:**

• Type: Hammer Drill

• Power: 600W

Max. Drilling Capacity (Wood): 25mm
Max. Drilling Capacity (Metal): 13mm
Max. Drilling Capacity (Concrete): 13mm

No Load Speed: 2900 rpm
Chuck Capacity: 1.5 - 13mm
Impacts Speed: 49300 ipm
Colors: Black & Yellow