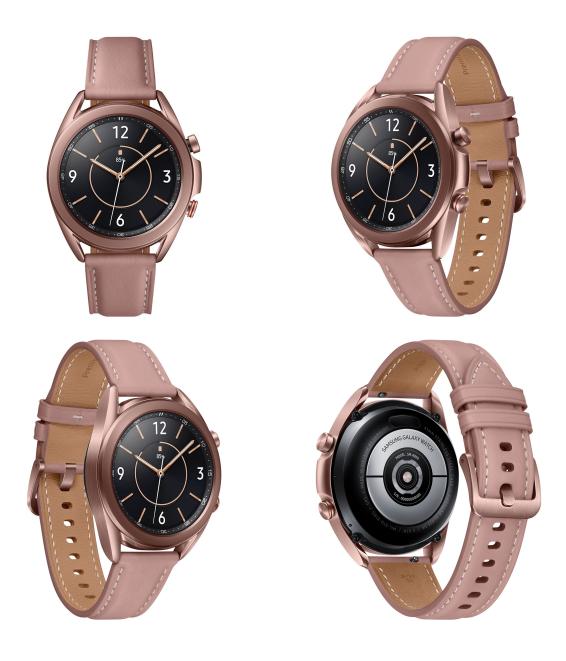

## Samsung Galaxy Watch 3 (41MM) (Mystic Bronze)

Model No: SMG-WATCH3-41MM-BRW

## **Specifications:**

- Type: Smart Watch
- Model: Galaxy Watch 3 41mm
- Network Technology: No
- Display Type: Super AMOLED
- Display Size: 1.2" (30.2mm)
- Display Resolution: 360 x 360 pixels, 1:1 ratio (~364 ppi density)
- Display Protection: Corning Gorilla Glass DX
- Body Dimensions: 42.5 x 41.0 x 11.3 mm
- Body Weight: 48.2 g
- Body Build: Glass Front (Gorilla Glass DX), Stainless Steel frame 316L Or Titanium Frame
- Body Protection: 50m Water Resistant (IP68)
- Stap Info: Compatible With Standard 20mm Straps
- SIM: No
- Platform OS: Tizen OS 5.5
- Platform Chipset: Exynos 9110 (10 nm)
- Platform CPU: Dual-core 1.15 GHz Cortex-A53
- Platform GPU: Mali-T720
- Memory Internal: 8GB, 1GB RAM
- Loudspeaker: Yes
- Bluetooth: 5.0, A2DP, LE
- GPS: Yes, with A-GPS, GLONASS, GALILEO, BDS
- NFC: Yes
- Monitoring: Blood pressure monitor
- Sensors: Accelerometer, gyro, heart rate, barometer
- Waterproof: 50m Water Resistant (IP68)
- Battery Info: Non-removable Li-Ion 247 mAh battery
- Battery Charging: Qi wireless charging
- Battery Life: Over 43 Hours
- Colors: Mystic Bronze