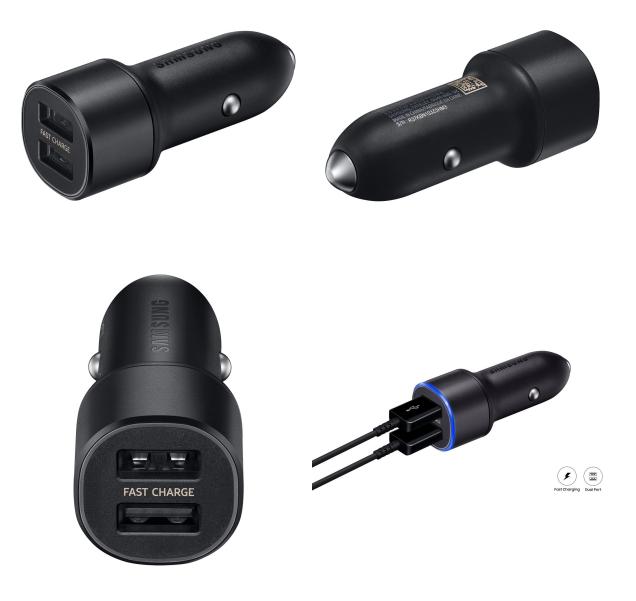

## Samsung 15W Dual Port Car Charger - EP-L1100WBEGUS

Model No: SMG-CAR-CHARGER-15W

### **Specifications:**

- Type: Car Charger
- Model: EP-L1100WBEGUS
- Input: 12 V
- Output: 5 V (Max, Normal Charge) / 9V (Max, Fast Charge)
- Interface: USB-A x 2
- Fast Charging: 1.67A
- Body Material / Shell: Round LED Blue Light Indicator
- Colors: Black
- Dimensions: 26 x 67.1 x 26 mm
- Weight: 29.67 g
- Other Information: Charge Two Devices Simultaneously