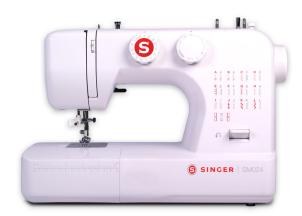

## Singer Portable Sewing Machine (SM024) - 25 Built In Stiches

Model No: SM-SM024

## **Specifications:**

• Number Of Stitches: 25

• Auto Threader: Yes

• Button Holes: Yes

• Bed Extension: No

• Free Arm Sewing: Yes

• Forward & Reverse Stitching: Yes

• Feed Drop Mechanism: Yes

Light: YesDisplay: NoPrograms: NoMotor: Yes

• Connection Port: Yes

Stand: NoCabinet: NoTraditional: No

• Body / Surface Material: Plastic/alloy body material

• Ideal/Suitable For: Domestic use

• Colors: White

• Dimensions: 46X24X35

• Weight: 6.5 Kg

Date: 2025-05-29 21:17