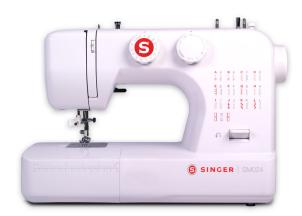

## Singer Portable Sewing Machine (SM024) - 25 Built In Stiches

Model No: SM-SM024

### **Specifications:**

• Number Of Stitches: 25

• Auto Threader: Yes

• Button Holes: Yes

• Bed Extension: No

• Free Arm Sewing: Yes

• Forward & Reverse Stitching: Yes

• Feed Drop Mechanism: Yes

Light: YesDisplay: NoPrograms: NoMotor: Yes

• Connection Port: Yes

Stand: NoCabinet: NoTraditional: No

• Body / Surface Material: Plastic/alloy body material

• Ideal/Suitable For: Domestic use

• Colors: White

• Dimensions: 46X24X35

• Weight: 6.5 Kg

Date: 2025-05-20 09:53